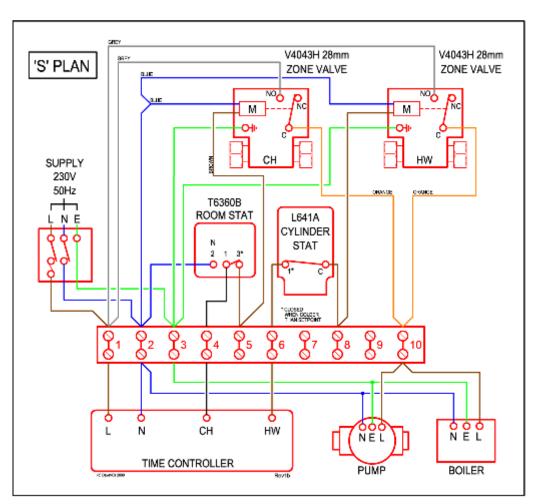

2 © Baxi Heating UK Ltd 2009 Natural Gas Main Combi 30 HE G.C.No 47 474 03 1.0 Quick Reference Guide 3 2.0 Troubleshooting 4 3.0 Fault Indication 6 4.0 System.

The RSD30 Gas Ranges uses timer part number 701002. Do you have a failed Dacor RSD30 control panel? Click here: We can repair or replace your faulty Dacor RSD30 timer.